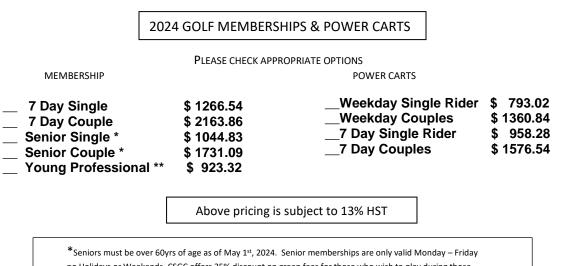

## **Celebrating 50 Years – 1974-2024**

no Holidays or Weekends. CSGC offers 25% discount on green fees for those who wish to play during those times

\*\*Young Professional must be 35yrs old or younger as of May 1st, 2024, and qualify for 7 day playing privileges